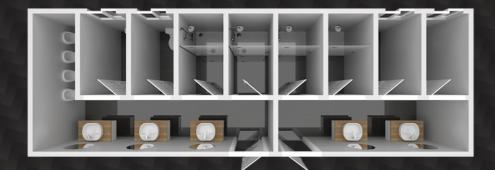

#### **Amentities Block**

#### **3x2.4 Toilet Block**

**6x3 Ablution Block** 

**9x3 Ablution Block** 

Ask us about our about our customised options to suit your requirements!

12x3 Male, Female & Disabled