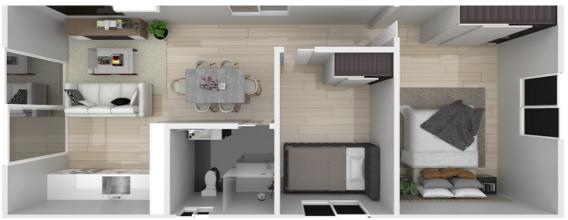

#### 12x3 Self-Contained 2 Bedroom Tiny Home

#### 12x3.5 Self-Contained 2 Bedroom Tiny Home