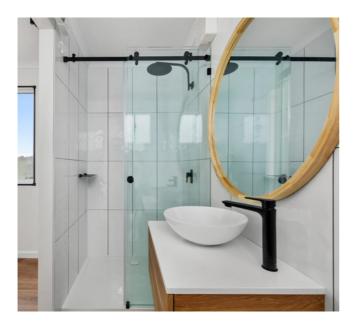

#### Additional Options that can be added on to your building:

- √ Patio
- ✓ Kitchen & Appliances
- ✓ Bathroom
- ✓ Laundry
- √ Air Conditioner
- ✓ Ceiling Fan
- √ TV Point
- 🗸 Data Points
- ✓ Wardrobes
- ✓ Roller Blinds
- ✓ Guttering