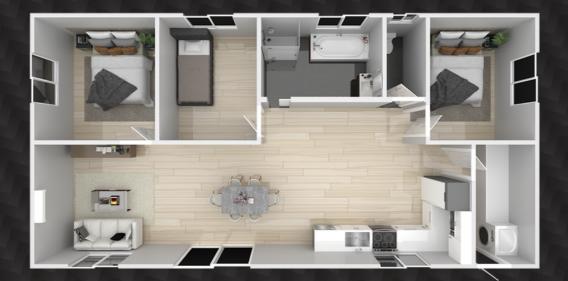

s



#### Additional Options that can be added on to your building:



- √ Patio
- ✓ Kitchen & Appliances
- ✓ Bathroom
- ✓ Laundry
- √ Air Conditioner
- ✓ Ceiling Fan
- √ TV Point
- 🗸 Data Points
- ✓ Wardrobes
- ✓ Roller Blinds
- ✓ Guttering

#### **Residential Solutions**

#### **6x3 Teenager Retreat**



**6x3 Studio Apartment** 



# Instantly add space to your home!

#### **9x3 Self-Contained Granny Flat**



#### 9x3 Two Room Apartment



### **Residential Solutions**

#### **12x3 Teenager Retreat**



#### 12x3 Self-Contained 2 Bedroom Tiny Home



#### **12x3 Park Home with Ensuites**



#### 12x3.5 Self-Contained 2 Bedroom Tiny Home



#### **The Extended Range**

#### 14x4 Self-Contained 2 Bedroom Tiny Home



#### **9x6 Joined 2 Bedroom Home**



#### 12x6 Joined 3 Bedroom Home



#### Cabins

#### **6x3 Open Plan Cabin**



#### **10x3 One Bedroom Cabin**



#### 10x4 Two Room Cabin



#### 12x4 Two Room Cabin



#### **Site Offices**

#### **6x3 Open Plan Office**



#### **9x3 Open Plan Office**



### 12x3 Open Plan Office with Toilets



#### **Worker's Quarters**

#### **6x3 Worker's Accommodation**



#### 9x3 Two Room with Ensuites



#### **12x3 Worker's Accommodation**



#### **Amentities Block**

#### **3x2.4 Toilet Block**



**6x3 Ablution Block** 



**9x3 Ablution Block** 

Ask us about our about our customised options to suit your requirements!



12x3 Male, Female & Disabled