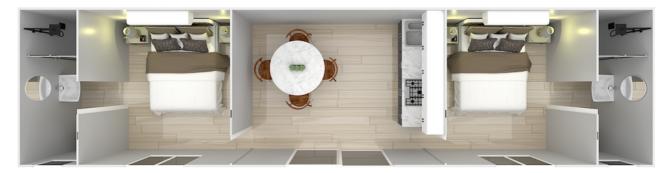

g
  ✓ Steel Frames
  ✓ External Cladding
  ✓ Colour-Coded Flashings
  ✓ Sliding Doors and
  Windows with Flyscreens
  ✓ Standard Insulation
  ✓ Smoke Detector
  ✓ Ceiling Lights
- ✓ Double Power Points



#### Additional Options that can be added on to your building:



- √ Patio
- ✓ Kitchen & Appliances
- ✓ Bathroom
- ✓ Laundry
- √ Air Conditioner
- ✓ Ceiling Fan
- √ TV Point
- 🗸 Data Points
- ✓ Wardrobes
- ✓ Roller Blinds
- ✓ Guttering

#### **Residential Solutions**

#### **6x3 Teenager Retreat**



**6x3 Studio Apartment** 



# Instantly add space to your home!

#### **9x3 Self-Contained Granny Flat**



#### 9x3 Two Room Apartment



### **Residential Solutions**

#### **12x3 Teenager Retreat**



#### 12x3 Self-Contained 2 Bedroom Tiny Home



#### **12x3 Park Home with Ensuites**



#### 12x3.5 Self-Contained 2 Bedroom Tiny Home



#### **The Extended Range**

#### 14x4 Self-Contained 2 Bedroom Tiny Home



#### **9x6 Joined 2 Bedroom Home**



#### 12x6 Joined 3 Bedroom Home



#### Cabins

#### **6x3 Open Plan Cabin**



#### **10x3 One Bedroom Cabin**



#### 10x4 Two Room Cabin



#### 12x4 Two Room Cabin



#### **Site Offices**

#### **6x3 Open Plan Office**



#### **9x3 Open Plan Office**



### 12x3 Open Plan Office with Toilets



#### **Worker's Quarters**

#### **6x3 Worker's Accommodation**



#### 9x3 Two Room with Ensuites



#### **12x3 Worker's Accommodation**



#### **Amentities Block**

#### **3x2.4 Toilet Block**



**6x3 Ablution Block** 



**9x3 Ablution Block** 

Ask us about our about our customised options to suit your requirements!



12x