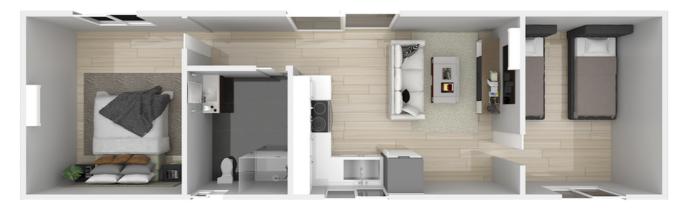

r-Coded Flashings
  ✓ Sliding Doors and
  Windows with Flyscreens
  ✓ Standard Insulation
  ✓ Smoke Detector
  ✓ Ceiling Lights
- ✓ Double Power Points



#### Additional Options that can be added on to your building:



- √ Patio
- ✓ Kitchen & Appliances
- ✓ Bathroom
- ✓ Laundry
- √ Air Conditioner
- ✓ Ceiling Fan
- √ TV Point
- 🗸 Data Points
- ✓ Wardrobes
- ✓ Roller Blinds
- ✓ Guttering

#### **Residential Solutions**

#### **6x3 Teenager Retreat**



**6x3 Studio Apartment** 



# Instantly add space to your home!

#### **9x3 Self-Contained Granny Flat**



#### 9x3 Two Room Apartment



### **Residential Solutions**

#### **12x3 Teenager Retreat**



#### 12x3 Self-Contained 2 Bedroom Tiny Home



#### **12x3 Park Home with Ensuites**



#### 12x3.5 Self-Contained 2 Bedroom Tiny Home



#### **The Extended Range**

#### 14x4 Self-Contained 2 Bedroom Tiny Home



#### **9x6 Joined 2 Bedroom Home**



#### 12x6 Joined 3 Bedroom Home



#### Cabins

#### **6x3 Open Plan Cabin**



#### **10x3 One Bedroom Cabin**



#### 10x4 Two Room Cabin



#### 12x4 Two Room Cabin



#### **Site Offices**

#### **6x3 Open Plan Office**



#### **9x3 Open Plan Office**



### 12x3 Open Plan Office with Toilets



#### **Worker's Quarters**

#### **6x3 Worker's Accommodation**



#### 9x3 Two Room with Ensuites



#### **12x3 Worker's Accommodation**



#### **Amentities Block**

#### **3x2.4 Toilet Block**



**6x3 Ablution Block** 



**9x3 Ablution Block** 

Ask us about our about our customised options to suit your requirements!



12x3 Male, Female & Disabled