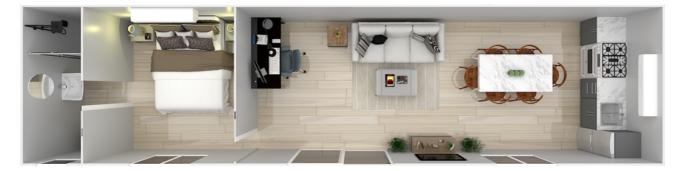

usions that are found in every building:** 

- ✓ Strong Steel Skid Base
  ✓ Vinyl Flooring
  ✓ Steel Frames
  ✓ External Cladding
  ✓ Colour-Coded Flashings
  ✓ Sliding Doors and
  Windows with Flyscreens
  ✓ Standard Insulation
  ✓ Smoke Detector
  ✓ Ceiling Lights
- ✓ Double Power Points



#### Additional Options that can be added on to your building:



- √ Patio
- ✓ Kitchen & Appliances
- ✓ Bathroom
- ✓ Laundry
- √ Air Conditioner
- ✓ Ceiling Fan
- √ TV Point
- 🗸 Data Points
- ✓ Wardrobes
- ✓ Roller Blinds
- ✓ Guttering

#### **Residential Solutions**

#### **6x3 Teenager Retreat**



**6x3 Studio Apartment** 



# Instantly add space to your home!

#### **9x3 Self-Contained Granny Flat**



#### 9x3 Two Room Apartment



### **Residential Solutions**

#### **12x3 Teenager Retreat**



#### 12x3 Self-Contained 2 Bedroom Tiny Home



#### **12x3 Park Home with Ensuites**



#### 12x3.5 Self-Contained 2 Bedroom Tiny Home



#### **The Extended Range**

#### 14x4 Self-Contained 2 Bedroom Tiny Home



#### **9x6 Joined 2 Bedroom Home**



#### 12x6 Joined 3 Bedroom Home



#### Cabins

#### **6x3 Open Plan Cabin**



#### **10x3 One Bedroom Cabin**



#### 10x4 Two Room Cabin



#### 12x4 Two Room Cabin



#### **Site Offices**

#### **6x3 Open Plan Office**



#### **9x3 Open Plan Office**



### 12x3 Open Plan Office with Toilets



#### **Worker's Quarters**

#### **6x3 Worker's Accommodation**



#### 9x3 Two Room with Ensuites



#### **12x3 Worker's Accommodation**



#### **Amentities Block**

#### **3x2.4 Toilet Block**



**6x3 Ablution Block** 



**9x3 Ablution