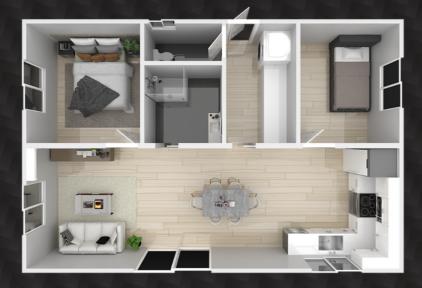

#### 12x3 Self-Contained 2 Bedroom Tiny Home

#### 12x3.5 Self-Contained 2 Bedroom Tiny Home