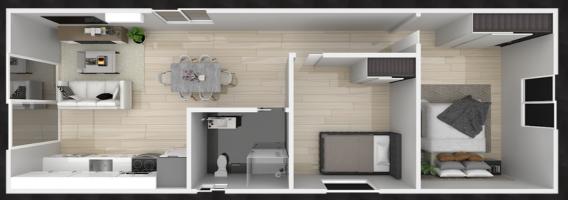

d Insulation
  ✓ Smoke Detector
  ✓ Ceiling Lights
- ✓ Double Power Points



#### Additional Options that can be added on to your building:



- √ Patio
- ✓ Kitchen & Appliances
- ✓ Bathroom
- ✓ Laundry
- √ Air Conditioner
- ✓ Ceiling Fan
- √ TV Point
- 🗸 Data Points
- ✓ Wardrobes
- ✓ Roller Blinds
- ✓ Guttering

#### **Residential Solutions**

#### **6x3 Teenager Retreat**



**6x3 Studio Apartment** 



# Instantly add space to your home!

#### **9x3 Self-Contained Granny Flat**



#### 9x3 Two Room Apartment



### **Residential Solutions**

#### **12x3 Teenager Retreat**



#### 12x3 Self-Contained 2 Bedroom Tiny Home



#### **12x3 Park Home with Ensuites**



#### 12x3.5 Self-Contained 2 Bedroom Tiny Home



#### **The Extended Range**

#### 14x4 Self-Contained 2 Bedroom Tiny Home



#### **9x6 Joined 2 Bedroom Home**



#### 12x6 Joined 3 Bedroom Home



#### Cabins

#### **6x3 Open Plan Cabin**



#### **10x3 One Bedroom Cabin**



#### 10x4 Two Room Cabin



#### 12x4 Two Room Cabin



#### **Site Offices**

#### **6x3 Open Plan Office**



#### **9x3 Open Plan Office**



### 12x3 Open Plan Office with Toilets



#### **Worker's Quarters**

#### **6x3 Worker's Accommodation**



#### 9x3 Two Room with Ensuites



#### **12x3 Worker's Accommodation**



#### **Amentities Block**

#### **3x2.4 Toilet Block**



**6x3 Ablution Block** 



**9x3 Ablution Block** 

Ask us about our about our customised options to suit your requirements!



12x3 Male, Female & Disabled