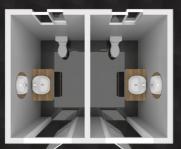

#### **Amentities Block**

#### **3x2.4 Toilet Block**

**6x3 Ablution Block** 

**9x3 Ablution Block** 

Ask us about our about our customised options to suit your requirements!

12x3 Male, Female & Disabled