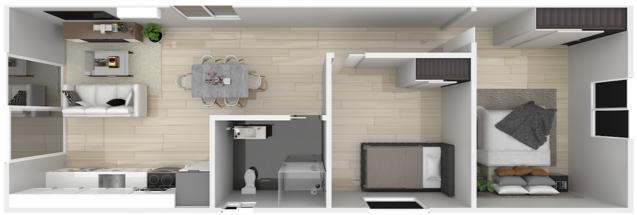

#### 12x3 Self-Contained 2 Bedroom Tiny Home

#### 12x3.5 Self-Contained 2 Bedroom Tiny Home