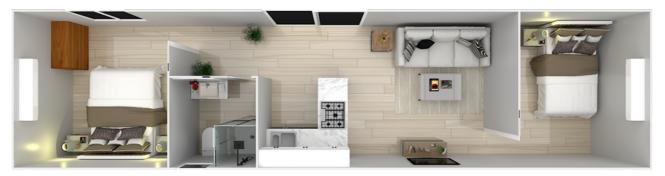

Strong Steel Skid Base
  ✓ Vinyl Flooring
  ✓ Steel Frames
  ✓ External Cladding
  ✓ Colour-Coded Flashings
  ✓ Sliding Doors and
  Windows with Flyscreens
  ✓ Standard Insulation
  ✓ Smoke Detector
  ✓ Ceiling Lights
- ✓ Double Power Points



#### Additional Options that can be added on to your building:



- √ Patio
- ✓ Kitchen & Appliances
- ✓ Bathroom
- ✓ Laundry
- √ Air Conditioner
- ✓ Ceiling Fan
- √ TV Point
- 🗸 Data Points
- ✓ Wardrobes
- ✓ Roller Blinds
- ✓ Guttering

#### **Residential Solutions**

#### **6x3 Teenager Retreat**



**6x3 Studio Apartment** 



# Instantly add space to your home!

#### **9x3 Self-Contained Granny Flat**



#### 9x3 Two Room Apartment



### **Residential Solutions**

#### **12x3 Teenager Retreat**



#### 12x3 Self-Contained 2 Bedroom Tiny Home



#### **12x3 Park Home with Ensuites**



#### 12x3.5 Self-Contained 2 Bedroom Tiny Home



#### **The Extended Range**

#### 14x4 Self-Contained 2 Bedroom Tiny Home



#### **9x6 Joined 2 Bedroom Home**



#### 12x6 Joined 3 Bedroom Home



#### Cabins

#### **6x3 Open Plan Cabin**



#### **10x3 One Bedroom Cabin**



#### 10x4 Two Room Cabin



#### 12x4 Two Room Cabin



#### **Site Offices**

#### **6x3 Open Plan Office**



#### **9x3 Open Plan Office**



### 12x3 Open Plan Office with Toilets



#### **Worker's Quarters**

#### **6x3 Worker's Accommodation**



#### 9x3 Two Room with Ensuites



#### **12x3 Worker's Accommodation**



#### **Amentities Block**

#### **3x2.4 Toilet Block**



**6x3 Ablution Block** 



**9x3 Ablution Block** 

Ask us about our about our customised