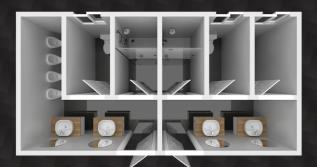

#### **Amentities Block**

#### **3x2.4 Toilet Block**

**6x3 Ablution Block** 

**9x3 Ablution Block** 

Ask us about our about our customised options to suit your requirements!

12x3 Male, Female & Disabled